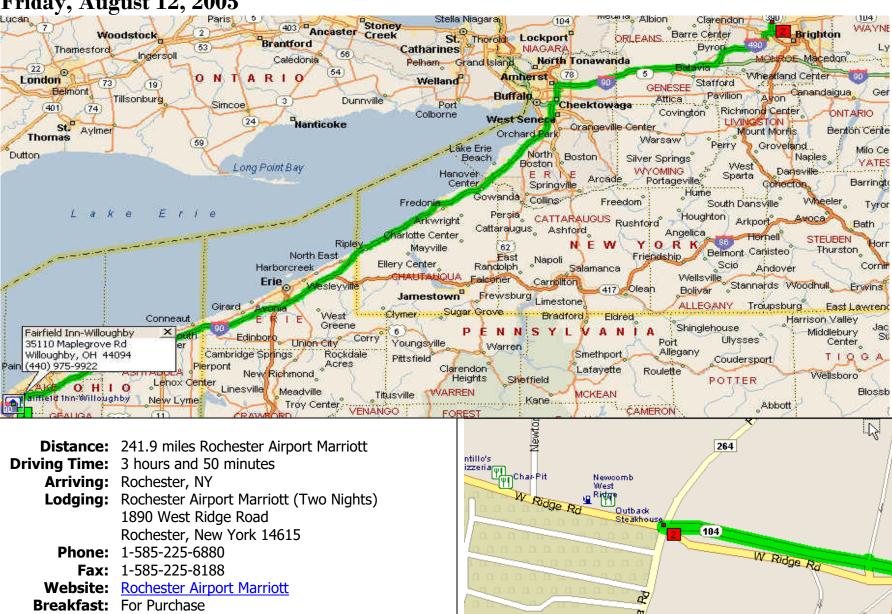

#### August 10 & 11, 2005 (Wednesday & Thursday) <u>Fairfield Inn – Willoughby</u> 35110 Maplegrove Road Willoughby, Ohio 44077

(440) 975-9922

August 12 & 13, 2005 (Friday & Saturday) <u>Rochester Marriott Airport Hotel</u> 1890 West Ridge Road Rochester, New York 14615 (585) 225-6880