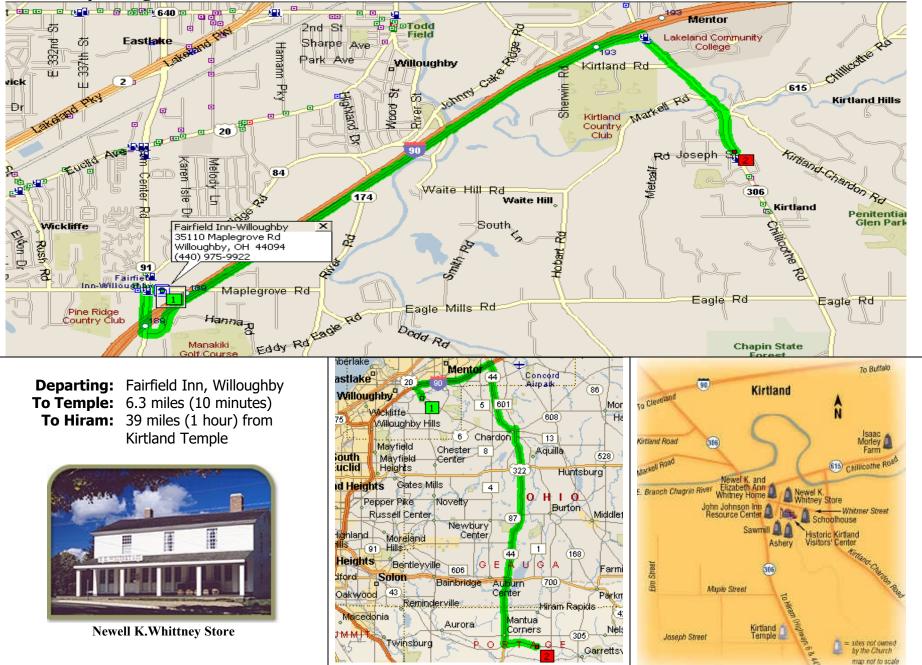

#### August 10 & 11, 2005 (Wednesday & Thursday) <u>Fairfield Inn – Willoughby</u> 35110 Maplegrove Road Willoughby, Ohio 44077

(440) 975-9922

August 12 & 13, 2005 (Friday & Saturday) <u>Rochester Marriott Airport Hotel</u> 1890 West Ridge Road Rochester, New York 14615 (585) 225-6880