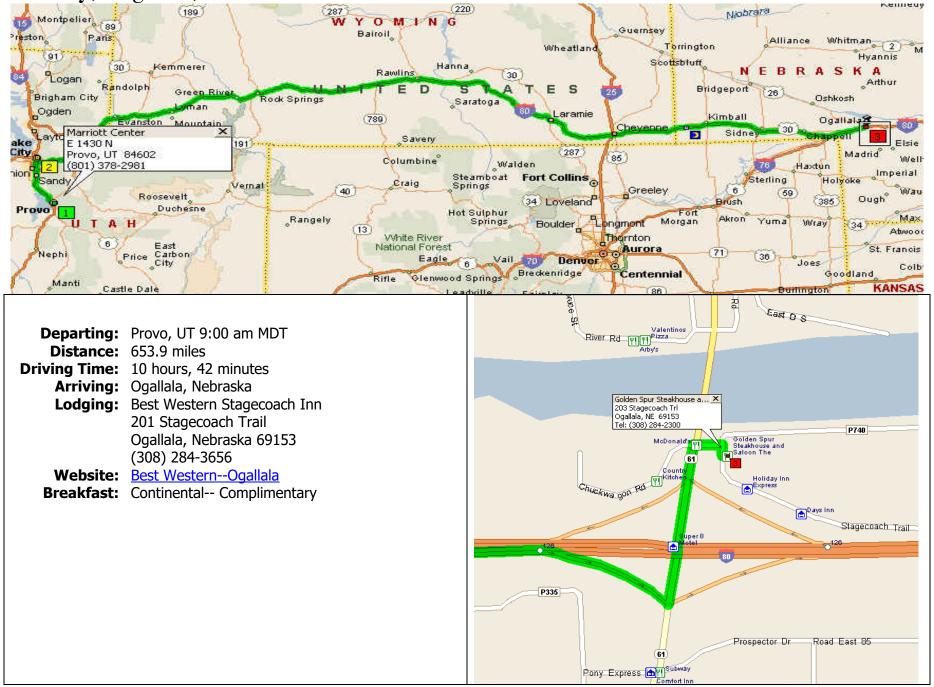

#### August 8, 2005

(Monday) <u>Best Western Stagecoach Inn</u> 201 Stagecoach Trail Ogallala, Nebraska 69153 (308) 284-3656