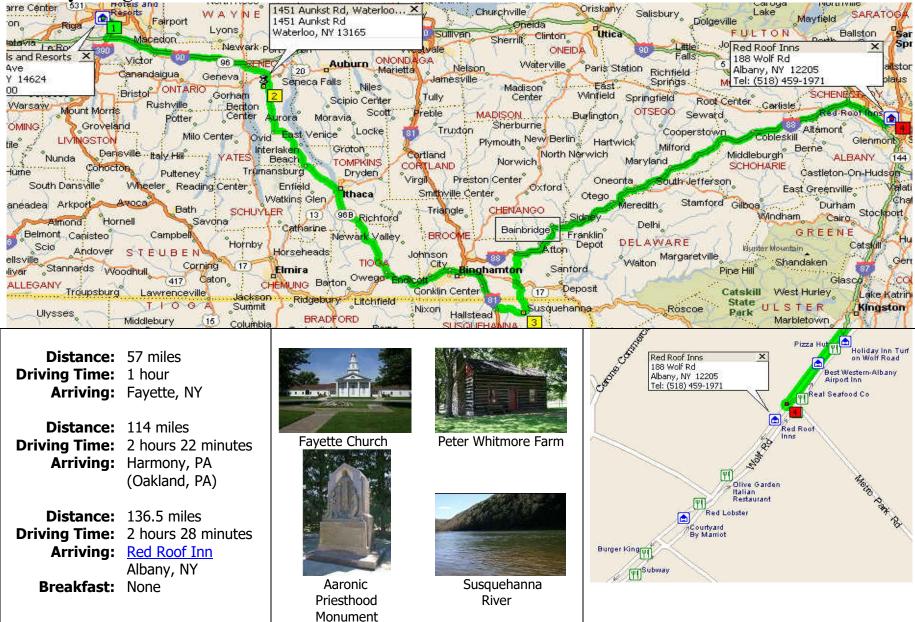

#### August 14 & 15, 2005 (Sunday & Monday) <u>Albany Red Roof Inn</u> 188 Wolf Road Albany, New York 12205 (518) 459-1971