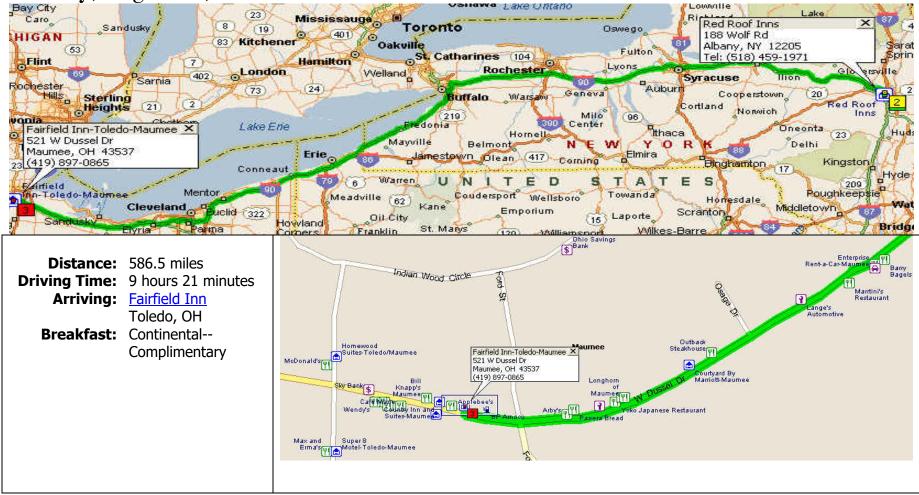

#### August 16, 2005

(Tuesday) <u>Toledo Maumee Fairfield Inn</u> 521 West Dussel Maumee, Ohio 43537 (419) 897-0865